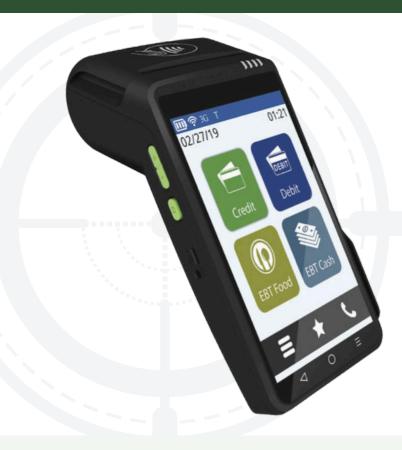

# **Features**

- Ethernet & WiFi
- Internal PIN Pad and Contactless
- Built in Receipt Printer
- Built in Barcode Scanner
- Lightning Fast
- Mobile Capable
- Large Touch Screen
- Long Battery Life

#### **DISPLAY**

5.5" color LCD with touch panel (720 x 1280)